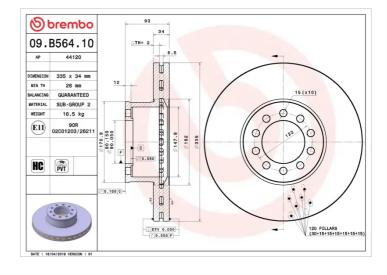

## **Technical specifications**

| EAN code             | Axle           | Diameter Ø    |
|----------------------|----------------|---------------|
| <b>8020584233306</b> | Front and rear | <b>335</b> mm |
| Thickness (TH)       | Height (A)     | Number of     |
| <b>34</b> mm         | <b>93</b> mm   | <b>10</b>     |
| Brake disc type      | Centering (B)  | Min. thickn   |
| Ventilated           | <b>90</b> mm   | <b>26</b> mm  |

| ear | Diameter Ø<br><b>335</b> mm      |
|-----|----------------------------------|
|     | Number of holes (C)<br><b>10</b> |
| В)  | Min. thickness                   |