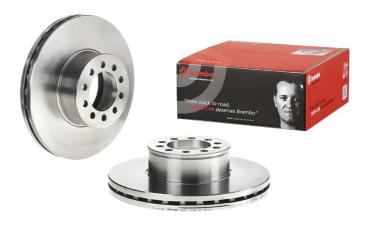

## **BRAKE DISC** 09.B564.10

The 09.B564.10 brake disc is synonymous with reliability

The Brembo brake disc is fully interchangeable with an Original Equipment brake disc. The control of the entire production cycle allows Brembo to offer brake discs with outstanding performance levels, reliability, durability and comfort in all conditions of use. All Brembo brake discs are accompanied by the ECE-R90 homologation.

- $\checkmark$ **OE-equivalent**
- Brembo quality
- ECE-R90 certificate
- Safety
- High carbon
- **PVT** ventilation