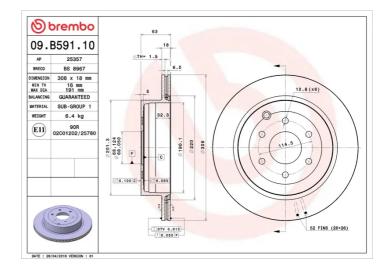

#### **Technical specifications**

| EAN code             | Axle          | Diameter (    |
|----------------------|---------------|---------------|
| <b>8020584039984</b> | <b>Rear</b>   | <b>308</b> mm |
| Thickness (TH)       | Height (A)    | Number o      |
| <b>18</b> mm         | <b>63</b> mm  | <b>6</b>      |
| Brake disc type      | Centering (B) | Min. thickr   |
| <b>Ventilated</b>    | <b>68</b> mm  | <b>16</b> mm  |

| Diameter Ø<br><b>308</b> mm |
|-----------------------------|
| Number of holes (C)<br>6    |
| Min. thickness              |