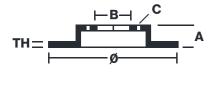

#### **Technical specifications**

| EAN code             | Axle          | Diameter (    |
|----------------------|---------------|---------------|
| <b>8020584039984</b> | <b>Rear</b>   | <b>308</b> mm |
| Thickness (TH)       | Height (A)    | Number o      |
| <b>18</b> mm         | <b>63</b> mm  | <b>6</b>      |
| Brake disc type      | Centering (B) | Min. thickr   |
| <b>Ventilated</b>    | <b>68</b> mm  | <b>16</b> mm  |

| Diameter Ø<br><b>308</b> mm |
|-----------------------------|
| Number of holes (C)<br>6    |
| Min. thickness              |