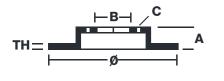

### **Technical specifications**

| EAN code             | Axle          | Diameter      |
|----------------------|---------------|---------------|
| <b>8020584039083</b> | Front         | <b>296</b> mm |
| Thickness (TH)       | Height (A)    | Number        |
| <b>28</b> mm         | <b>53</b> mm  | <b>6</b>      |
| Brake disc type      | Centering (B) | Min.thic      |
| <b>Ventilated</b>    | <b>68</b> mm  | <b>26</b> mm  |

| Diameter Ø          |
|---------------------|
| <b>296</b> mm       |
|                     |
| Number of holes (C) |
| 6                   |
|                     |
| Min. thickness      |
| <b>26</b> mm        |