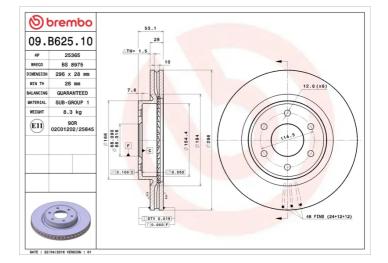

### **Technical specifications**

| EAN code             | Axle          | Diameter      |
|----------------------|---------------|---------------|
| <b>8020584039083</b> | Front         | <b>296</b> mm |
| Thickness (TH)       | Height (A)    | Number        |
| <b>28</b> mm         | <b>53</b> mm  | <b>6</b>      |
| Brake disc type      | Centering (B) | Min.thic      |
| <b>Ventilated</b>    | <b>68</b> mm  | <b>26</b> mm  |

| Diameter Ø          |
|---------------------|
| <b>296</b> mm       |
|                     |
| Number of holes (C) |
| 6                   |
|                     |
| Min. thickness      |
| <b>26</b> mm        |