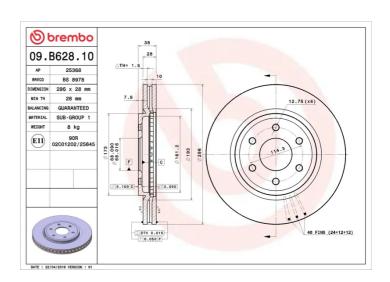

## **Technical specifications**

| EAN code                   | Axle                       | Diameter Ø                  |
|----------------------------|----------------------------|-----------------------------|
| 8020584039991              | Front                      | <b>296</b> mm               |
|                            |                            |                             |
| Thickness (TH)             | Height (A)                 | Number of holes (C)         |
| <b>28</b> mm               | <b>38</b> mm               | 6                           |
| <b>20</b> mm               | <b>30</b> mm               | O                           |
|                            |                            |                             |
|                            |                            |                             |
| Brake disc type            | Centering (B)              | Min. thickness              |
| Brake disc type Ventilated | Centering (B) <b>68</b> mm | Min. thickness <b>26</b> mm |