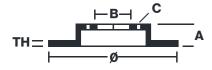

## **Technical specifications**

| EAN code                   | Axle                       | Diameter Ø                  |
|----------------------------|----------------------------|-----------------------------|
| 8020584039991              | Front                      | <b>296</b> mm               |
|                            |                            |                             |
| Thickness (TH)             | Height (A)                 | Number of holes (C)         |
| <b>28</b> mm               | <b>38</b> mm               | 6                           |
| <b>20</b> mm               | <b>30</b> mm               | O                           |
|                            |                            |                             |
|                            |                            |                             |
| Brake disc type            | Centering (B)              | Min. thickness              |
| Brake disc type Ventilated | Centering (B) <b>68</b> mm | Min. thickness <b>26</b> mm |