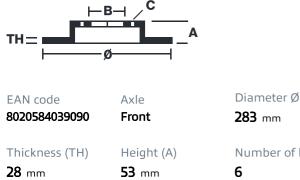

## **Technical specifications**

Brake disc type Centering (B) Ventilated 68 mm

© brembo 09.8630.10

DATE : 22/04/2016 VERSION

**COMPATIBLE VEHICLES** 