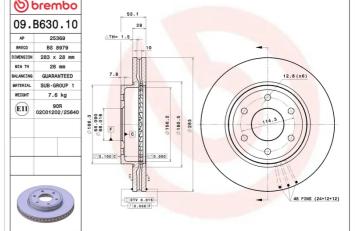

## BRAKE DISC 09.B630.10

The 09.B630.10 brake disc is synonymous with reliability

The Brembo brake disc is fully interchangeable with an Original Equipment brake disc. The control of the entire production cycle allows Brembo to offer brake discs with outstanding performance levels, reliability, durability and comfort in all conditions of use. All Brembo brake discs are accompanied by the ECE-R90 homologation.

## **Technical specifications**

Brake disc type Centering (B) Ventilated 68 mm

© brembo 09.8630.10

DATE : 22/04/2016 VERSION

**COMPATIBLE VEHICLES** 