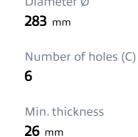

## **Technical specifications**

Brake disc type Centering (B) Ventilated 68 mm

© brembo 09.8630.10

DATE : 22/04/2016 VERSION

**COMPATIBLE VEHICLES** 