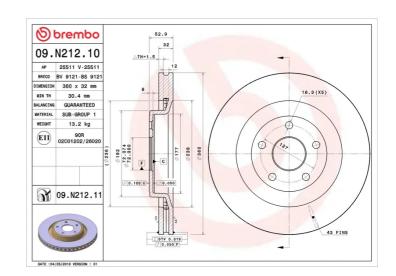

## **Technical specifications**

| Brake disc type <b>Ventilated</b> | Centering (B) 72 mm | Min. thickness <b>30,4</b> mm |
|-----------------------------------|---------------------|-------------------------------|
| Thickness (TH) <b>32</b> mm       | Height (A) 53 mm    | Number of holes (C) 5         |
| 8020584029336                     | Front               | 360 mm                        |

Diameter (

**COMPATIBLE VEHICLES** 