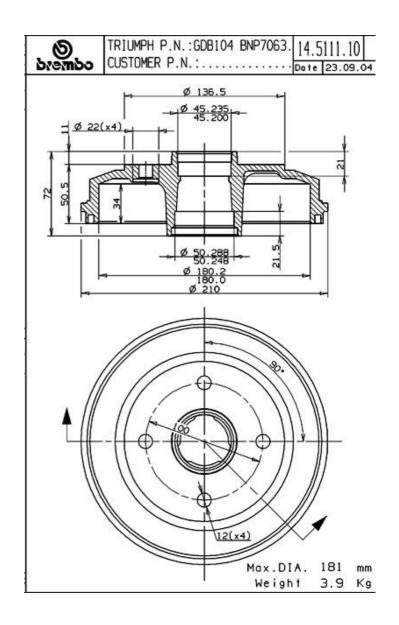

## **Technical specifications**

Diameter EAN code 8020584511114 180 mm

Width Height **34** mm

72

Number of holes

Centering Max diameter

**45,2** mm **181** mm

## **COMPATIBLE OE PART NUMBERS**

| BNP7063 | TRIUMPH |
|---------|---------|
| GDB104  | TRIUMPH |