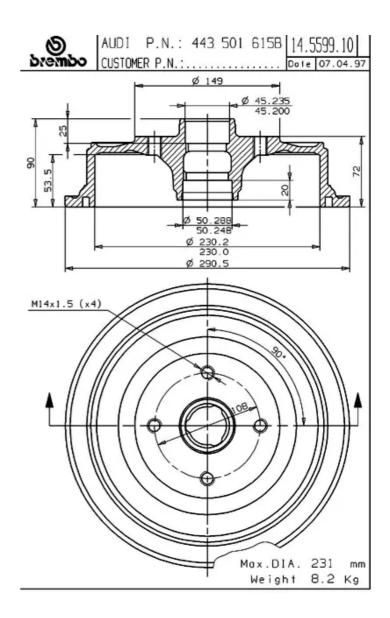

## **Technical specifications**

EAN code Axle Diameter 8020584559918 Rear 230 mm

Width Height Number of holes 53,5 mm 90 4

Centering Max diameter 45,2 mm 231 mm

## **COMPATIBLE OE PART NUMBERS**

443501615B

AUDI