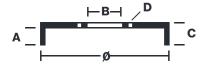

## **Technical specifications**

EAN code Axle Diameter 8020584559918 Rear 230 mm

Width Height Number of holes 53,5 mm 90 4

Centering Max diameter 45,2 mm 231 mm