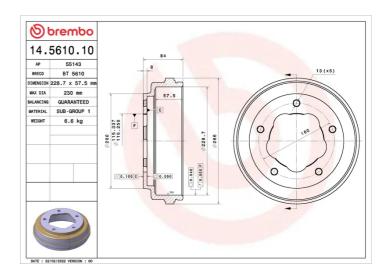

## DRUM 14.5610.10

## **Technical specifications**

EAN code Axle Diameter

8020584561010 Rear 228 mm

Width Height Number of holes

57,5 mm 84 5

Centering Max diameter

230 mm

**COMPATIBLE VEHICLES** 

## **COMPATIBLE OE PART NUMBERS**

6167629

115 mm

FORD