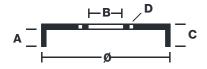

## **Technical specifications**

EAN code Axle Diameter

8020584561010 Rear 228 mm

Width Height Number of holes

57,5 mm 84 5

Centering Max diameter

230 mm

**COMPATIBLE VEHICLES** 