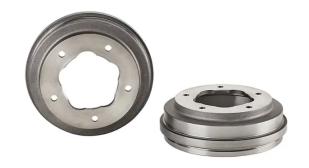

## The 14.5610.10 drum is synonymous with reliability

Brembo has developed several design solutions for drum brakes which combine multiple materials to reduce the overall weight. The most popular range of lamellar graphite cast iron drums is supplemented by cast iron drums with a steel sprocket flange and aluminium drums, whereby only the inner part of the drum on which the shoes operate are made of lamellar cast iron, namely the brake band. Additionally drums with built-in bearing kit and hub are added to this range.