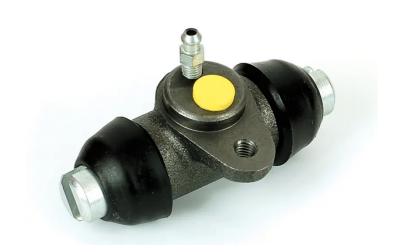

## BRAKE WHEEL CYLINDER A 12 010

## The A 12 010 brake wheel cylinder is synonymous with reliability

Brembo brake wheel cylinders are subjected to checks during the entire production process to guarantee their conformity to the strictest standards. Tightness, durability and burst tests are conducted to guarantee the reliability of the product in the most critical conditions of use.

## **Technical specifications**

| EAN code      | Axle           | Diameter     |
|---------------|----------------|--------------|
| 8432509645390 | Front, Rear    | <b>22</b> mm |
| Threading     | Braking system | Material     |
| 10 x 1        | ATE            | Cast Iron    |