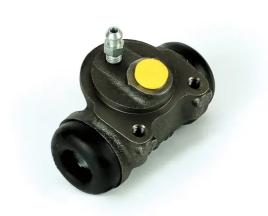

## **BRAKE WHEEL CYLINDER**A 12 058

## The A 12 058 brake wheel cylinder is synonymous with reliability

Brembo brake wheel cylinders are subjected to checks during the entire production process to guarantee their conformity to the strictest standards. Tightness, durability and burst tests are conducted to guarantee the reliability of the product in the most critical conditions of use.

## **Technical specifications**

| EAN code      | Axle           | Diameter         |
|---------------|----------------|------------------|
| 8432509600160 | Rear           | <b>20,64</b> mm  |
| Threading     | Braking system | Material         |
| 10 x 1        | Bendix         | <b>Cast Iron</b> |