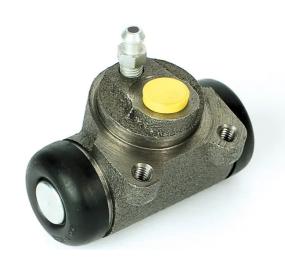

## **BRAKE WHEEL CYLINDER**A 12 134

## The A 12 134 brake wheel cylinder is synonymous with reliability

Brembo brake wheel cylinders are subjected to checks during the entire production process to guarantee their conformity to the strictest standards. Tightness, durability and burst tests are conducted to guarantee the reliability of the product in the most critical conditions of use.

## **Technical specifications**

EAN code Axle Diameter

8432509600764 Rear 19,05 mm

Threading Braking system Material

**TRW** 

**COMPATIBLE VEHICLES** 