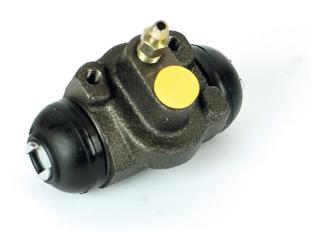

## **BRAKE WHEEL CYLINDER** A 12 883

The A 12 883 brake wheel cylinder is synonymous with reliability

Brembo brake wheel cylinders are subjected to checks during the entire production process to guarantee their conformity to the strictest standards. Tightness, durability and burst tests are conducted to guarantee the reliability of the product in the most critical conditions of use.

## **Technical specifications**

| EAN code      | Axle      | Diameter        |
|---------------|-----------|-----------------|
| 8432509630402 | Rear      | <b>17,46</b> mm |
|               |           |                 |
| Threading     | Material  |                 |
| 10 x 1,25     | Cast Iron |                 |