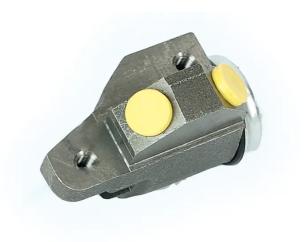

## **BRAKE WHEEL CYLINDER** A 12 904

The A 12 904 brake wheel cylinder is synonymous with reliability

Brembo brake wheel cylinders are subjected to checks during the entire production process to guarantee their conformity to the strictest standards. Tightness, durability and burst tests are conducted to guarantee the reliability of the product in the most critical conditions of use.

### **Technical specifications**

| EAN code      | Axle           | Diameter        |
|---------------|----------------|-----------------|
| 8432509630617 | Front          | <b>23,81</b> mm |
|               |                | •               |
| Threading     | Braking system | Material        |
| 3/8 24 UNF    | APL            | Cast Iron       |