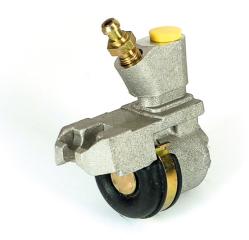

## **BRAKE WHEEL CYLINDER** A 12 919

The A 12 919 brake wheel cylinder is synonymous with reliability

Brembo brake wheel cylinders are subjected to checks during the entire production process to guarantee their conformity to the strictest standards. Tightness, durability and burst tests are conducted to guarantee the reliability of the product in the most critical conditions of use.

#### **Technical specifications**

| EAN code      | Axle      | Diameter       |
|---------------|-----------|----------------|
| 8432509630761 | Rear      | <b>17,8</b> mm |
|               |           |                |
| Threading     | Material  |                |
| 3/8 24 UNF    | Aluminium |                |