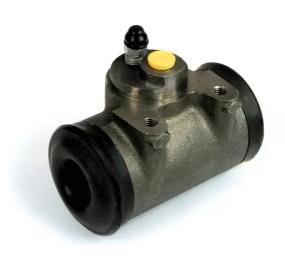

## BRAKE WHEEL CYLINDER A 12 A69

The A 12 A69 brake wheel cylinder is synonymous with reliability

Brembo brake wheel cylinders are subjected to checks during the entire production process to guarantee their conformity to the strictest standards. Tightness, durability and burst tests are conducted to guarantee the reliability of the product in the most critical conditions of use.

## **Technical specifications**

| EAN code<br><b>8432509632253</b> | Axle                  | Diameter<br><b>38,1</b> mm |
|----------------------------------|-----------------------|----------------------------|
| Threading<br><b>7/16 20 UNF</b>  | Material<br>Cast Iron |                            |