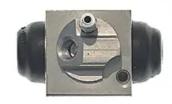

## BRAKE WHEEL CYLINDER A 12 C04

The A 12 CO4 brake wheel cylinder is synonymous with reliability

Brembo brake wheel cylinders are subjected to checks during the entire production process to guarantee their conformity to the strictest standards. Tightness, durability and burst tests are conducted to guarantee the reliability of the product in the most critical conditions of use.

### **Technical specifications**

| EAN code      | Axle           | Diameter        |
|---------------|----------------|-----------------|
| 8432509652343 | Rear           | <b>19,05</b> mm |
|               |                |                 |
| Threading     | Braking system | Material        |
| 10 x 1        | Bosch          | Aluminium       |