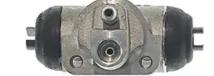

## BRAKE WHEEL CYLINDER A 12 C12

## The A 12 C12 brake wheel cylinder is synonymous with reliability

Brembo brake wheel cylinders are subjected to checks during the entire production process to guarantee their conformity to the strictest standards. Tightness, durability and burst tests are conducted to guarantee the reliability of the product in the most critical conditions of use.

## **Technical specifications**

EAN code

Axle

Diameter

8432509652374

Rear

**22,2** mm

Threading

Material

 $10 \times 1$ 

Aluminium

**COMPATIBLE VEHICLES** 