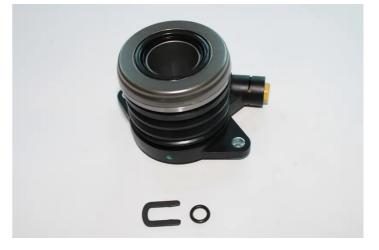

## CENTRAL CLUTCH RELEASE DEVICE E 23 042

The E 23 042 central clutch release device is synonymous with reliability

Brembo's range of clutch cylinders consists not only of external clutch cylinders but also concentric clutch slave cylinders. The concentric clutch slave cylinder combines the functions of the thrust bearing and of the clutch cylinder in a single part. The clutch is therefore operated directly by the concentric actuator which performs the functions of the clutch cylinder and of the thrust bearing.

## **Technical specifications**

| EAN code<br><b>8432509664247</b> | Axle           | Diameter<br><b>32</b> mm |
|----------------------------------|----------------|--------------------------|
| Threading                        | Braking system | Material                 |
| 13,6 X 12,5                      | <b>VALEO</b>   | Plastic                  |