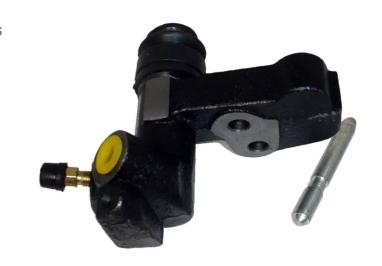

## CLUTCH CYLINDER E 56 033

## The E 56 033 clutch cylinder is synonymous with reliability

Brembo's range of clutch cylinders consists not only of external clutch cylinders but also concentric clutch slave cylinders. The concentric clutch slave cylinder combines the functions of the thrust bearing and of the clutch cylinder in a single part. The clutch is therefore operated directly by the concentric actuator which performs the functions of the clutch cylinder and of the thrust bearing.

## **Technical specifications**

EAN code
8432509647493

Axle

Diameter
19,05 mm

Threading
Braking system
Material
10 x 1

NABCO

Cast Iron

**COMPATIBLE VEHICLES** 