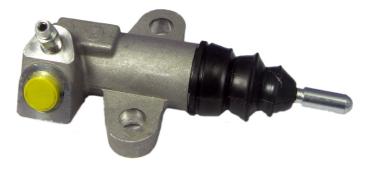

## CLUTCH CYLINDER E 56 037

The E 56 037 clutch cylinder is synonymous with reliability

Brembo's range of clutch cylinders consists not only of external clutch cylinders but also concentric clutch slave cylinders. The concentric clutch slave cylinder combines the functions of the thrust bearing and of the clutch cylinder in a single part. The clutch is therefore operated directly by the concentric actuator which performs the functions of the clutch cylinder and of the thrust bearing.

## **Technical specifications**

| EAN code      | Axle      | Diameter        |
|---------------|-----------|-----------------|
| 8432509658581 | AXIE      | <b>19,05</b> mm |
| Threading     | Material  |                 |
| 10 x 1        | Aluminium |                 |