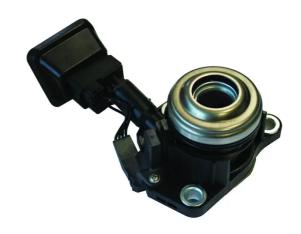

## CENTRAL CLUTCH RELEASE DEVICE E 61 024

## The E 61 024 central clutch release device is synonymous with reliability

Brembo's range of clutch cylinders consists not only of external clutch cylinders but also concentric clutch slave cylinders. The concentric clutch slave cylinder combines the functions of the thrust bearing and of the clutch cylinder in a single part. The clutch is therefore operated directly by the concentric actuator which performs the functions of the clutch cylinder and of the thrust bearing.