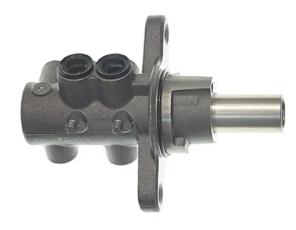

## CLUTCH MASTER CYLINDER M 23 139

The M 23 139 brake master cylinder is synonymous with reliability

For the braking system to work well, all the components of the brake master cylinder must meet the highest standards of quality and strength. All Brembo brake master cylinders are subjected to complete in-line checks which guarantee conformity to the strictest standards.

### **Technical specifications**

| EAN code<br>8432509653012 | Axle           | Diameter<br><b>23,8</b> mm |
|---------------------------|----------------|----------------------------|
| Threading                 | Braking system | Material                   |
| <b>10 x 1 (2)</b>         | <b>Bosch</b>   | <b>Aluminium</b>           |