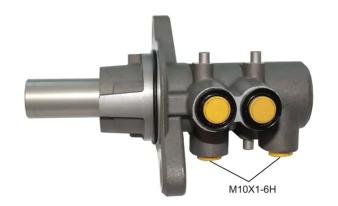

## **Technical specifications**

Threading Braking system Material

10 X 1-6H (2) BOSCH Aluminium

**COMPATIBLE VEHICLES** 