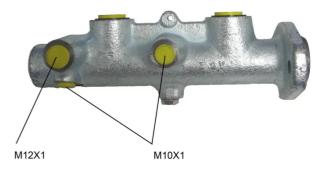

## **Technical specifications**

| EAN code<br><b>8432509609606</b>      | Axle                            | Diameter<br><b>23,81</b> mm  |
|---------------------------------------|---------------------------------|------------------------------|
| Threading<br>12 x 1 (1),10 x 1<br>(2) | Braking system<br><b>Bendix</b> | Material<br><b>Cast Iron</b> |