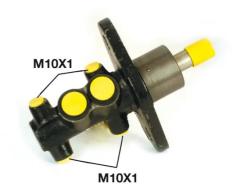

## **Technical specifications**

EAN code
8432509610466

Axle

Diameter
19,05 mm

Threading
Braking system
Material
10 x 1 (4)

TRW
Cast Iron

**COMPATIBLE VEHICLES** 