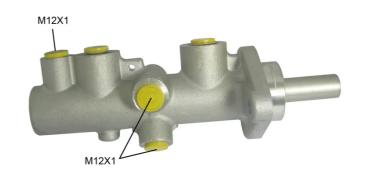

## **Technical specifications**

EAN code Diameter 8432509637456 Axle 23,81 mm

Threading Material
12 x 1 (3) Aluminium

**COMPATIBLE VEHICLES** 