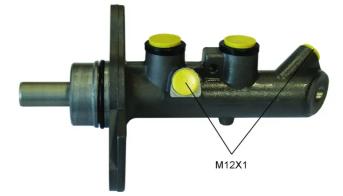

#### **Technical specifications**

| Threading<br>12 X 1 (2) | Material<br><b>Aluminium</b> | ,              |
|-------------------------|------------------------------|----------------|
| 8432509658901           | ,                            | <b>25,4</b> mm |
| EAN code                | Axle                         | Diameter       |
|                         |                              |                |