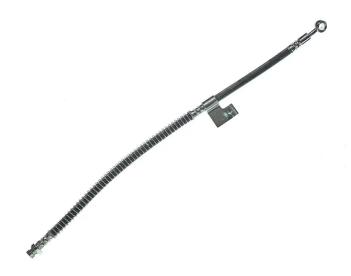

## BRAKE HOSE T 30 016

## **Technical specifications**

EAN code Axle **8432509625507** Front

Length 515 mm

Threading 1

Threading 2

10

Threading F10X1