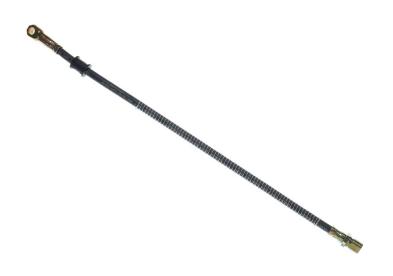

## BRAKE HOSE T 41 001

## The T 41 001 brake hose is synonymous with reliability

Brembo flexible brake hoses are made in Semperit, a material that guarantees superior standards in terms of strength and flexibility. All Brembo pipes are manufactured and tested according to SAE J14014Q / 2010 international standards, which set stringent safety and reliability requirements which the pipes must meet.

## **Technical specifications**

EAN code Axle Length
8432509615294 Front 495 mm

Threading 1 Threading 2 F10X1,25 10

**COMPATIBLE VEHICLES** 