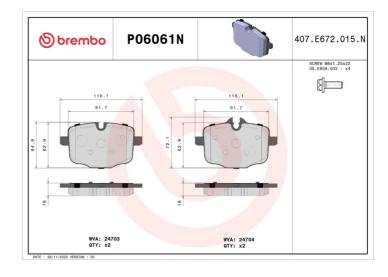

### **Technical specifications**

| EAN code      | Axle         | Thickness    |
|---------------|--------------|--------------|
| 8020584083031 | Rear         | <b>18</b> mm |
| Width         | Height       | Braking syst |
| <b>116</b> mm | <b>65</b> mm | TRW          |
|               |              |              |

#### Wear indicator

Prepared for wear indicator

WVA number 24703,24704

With accessories With anti-squeal shim With brake caliper bolts