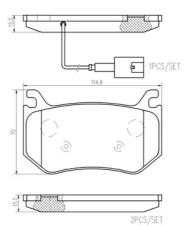

## **Technical specifications**

| EAN code                          | Axle                                   | Thickness                               |
|-----------------------------------|----------------------------------------|-----------------------------------------|
| 8020584115459                     | <b>Rear</b>                            | <b>16</b> mm                            |
| Width                             | Height                                 | Braking system                          |
| 115 mm                            | <b>70</b> mm                           | <b>Brembo</b>                           |
| Wear indicator<br><b>Electric</b> | WVA number<br><b>22565,22566,22567</b> | Accessories<br>With anti-squeal<br>shim |

shim

1 ſ Þ 1PCS/SET ]D=

Ľ