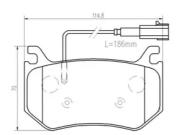

## **Technical specifications**

| EAN code                          | Axle                                   | Thickness                               |
|-----------------------------------|----------------------------------------|-----------------------------------------|
| 8020584115459                     | <b>Rear</b>                            | <b>16</b> mm                            |
| Width                             | Height                                 | Braking system                          |
| 115 mm                            | <b>70</b> mm                           | <b>Brembo</b>                           |
| Wear indicator<br><b>Electric</b> | WVA number<br><b>22565,22566,22567</b> | Accessories<br>With anti-squeal<br>shim |