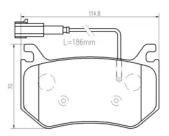

## **Technical specifications**

| EAN code                          | Axle                                   | Thickness                               |
|-----------------------------------|----------------------------------------|-----------------------------------------|
| 8020584115459                     | <b>Rear</b>                            | <b>16</b> mm                            |
| Width                             | Height                                 | Braking system                          |
| 115 mm                            | <b>70</b> mm                           | <b>Brembo</b>                           |
| Wear indicator<br><b>Electric</b> | WVA number<br><b>22565,22566,22567</b> | Accessories<br>With anti-squeal<br>shim |