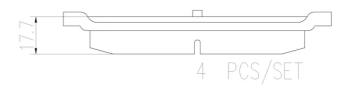

## **Technical specifications**

EAN code 8020584112311

Width 117 mm

Wear indicator Without Height **50** mm

Thickness

18 mm

Accessories With anti-squeal shim