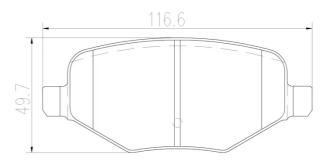

## **Technical specifications**

EAN code 8020584112311

Width 117 mm

Wear indicator Without Height **50** mm

Thickness

18 mm

Accessories With anti-squeal shim