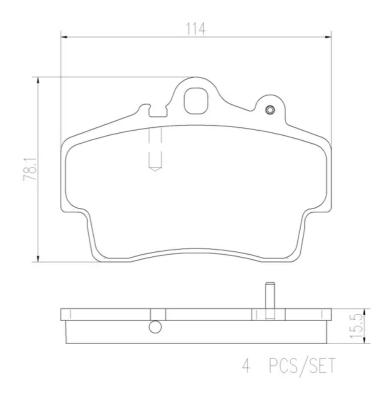

## **Technical specifications**

Thickness EAN code Axle 8020584083000 Front **16** mm

Width Height Braking system

Brembo **114** mm **78** mm

Wear indicator

WVA number Prepared for wear 21937

indicator

Accessories