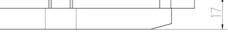

## **Technical specifications**

| EAN code       | Axle         | Thickness                    |  |
|----------------|--------------|------------------------------|--|
| 8020584099711  | Front        | <b>17</b> mm                 |  |
| Width          | Height       | Braking syst                 |  |
| <b>141</b> mm  | <b>60</b> mm | <b>Akebono</b>               |  |
| Wear indicator | WVA number   | Accessories<br>With parti co |  |