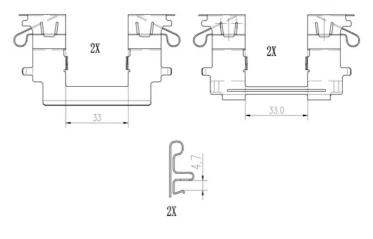

Acoustic

23734,23989

| Braking system<br><b>Akebono</b> |
|----------------------------------|
| Accessories                      |

With anti-squeal shim

4 PCS/SET

**COMPATIBLE VEHICLES** 