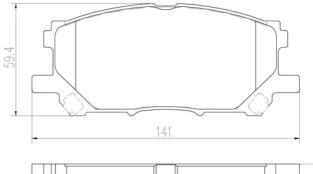

## **Technical specifications**

| EAN code       | Axle         | Thickness                    |  |
|----------------|--------------|------------------------------|--|
| 8020584099711  | Front        | <b>17</b> mm                 |  |
| Width          | Height       | Braking syst                 |  |
| <b>141</b> mm  | <b>60</b> mm | <b>Akebono</b>               |  |
| Wear indicator | WVA number   | Accessories<br>With parti co |  |