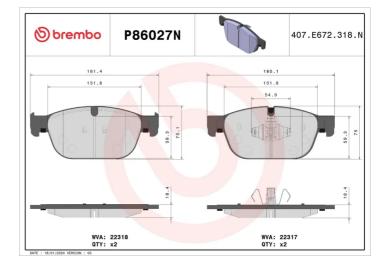

#### **Technical specifications**

| EAN code             | Axle         | Thickness                       |
|----------------------|--------------|---------------------------------|
| <b>8020584068366</b> | Front        | <b>18</b> mm                    |
| Width                | Height       | Braking system                  |
| <b>180</b> mm        | <b>75</b> mm | <b>Teves</b>                    |
| Wear indicator       | WVA number   | Accessories<br>With accessories |

22317,22318

With accessories With anti-squeal shim With piston clip