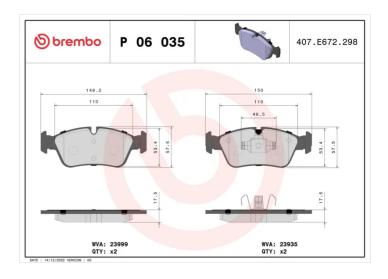

## **Technical specifications**

| EAN code<br><b>8020584050354</b>           | Axle<br>Front                    | Thickness 18 mm                                                     |
|--------------------------------------------|----------------------------------|---------------------------------------------------------------------|
| Width<br>150 mm                            | Height 57 mm                     | Braking system <b>Teves</b>                                         |
| Wear indicator Prepared for wear indicator | WVA number<br><b>23935,23999</b> | Accessories With accessories With anti-squeal shim With piston clip |