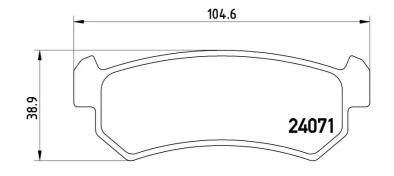

### **Technical specifications**

| EAN code                  | Axle                       | Thickness                               |
|---------------------------|----------------------------|-----------------------------------------|
| <b>8020584059388</b>      | <b>Rear</b>                | <b>15</b> mm                            |
| Width                     | Height                     | Braking system                          |
| <b>105</b> mm             | <b>39</b> mm               | <b>Sumitomo</b>                         |
| Wear indicator<br>Without | WVA number<br><b>24071</b> | Accessories<br>With anti-squeal<br>shim |