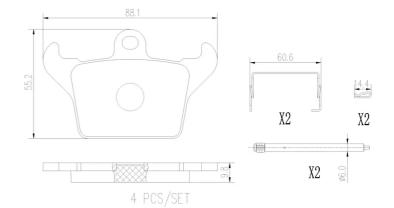

## **Technical specifications**

| EAN code<br><b>8020584123669</b> | Axle<br><b>Rear</b>                                                   | Thickness<br><b>10</b> mm |
|----------------------------------|-----------------------------------------------------------------------|---------------------------|
| Width<br>88 mm                   | Height<br><b>55</b> mm                                                |                           |
| Wear indicator<br><b>Without</b> | Accessories With accessories With anti-squeal shim With brake caliper |                           |