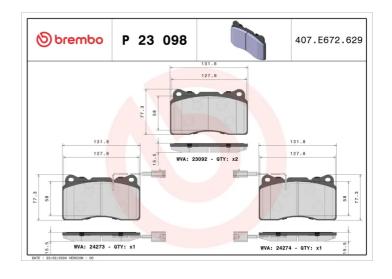

## **Technical specifications**

| EAN code<br><b>8020584051689</b> | Axle<br>Front                   | Thickness  16 mm                        |
|----------------------------------|---------------------------------|-----------------------------------------|
| Width 132 mm                     | Height 77 mm                    | Braking system Brembo                   |
| Wear indicator<br>Electric       | WVA number<br>23092,24273,24274 | Accessories<br>With anti-squeal<br>shim |