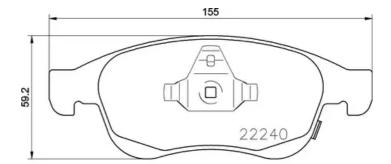

## **Technical specifications**

| EAN code       | Axle         | Thickness      |
|----------------|--------------|----------------|
| 8020584121504  | <b>Front</b> | <b>19</b> mm   |
| Width          | Height       | Braking system |
| <b>155</b> mm  | <b>59</b> mm | <b>Teves</b>   |
| Wear indicator | WVA number   | Accessories    |

Acoustic

22240,22241,24538

With anti-squeal shim

**COMPATIBLE VEHICLES** 