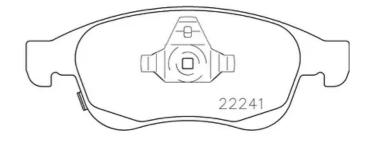

## **Technical specifications**

| EAN code       | Axle         | Thickness      |
|----------------|--------------|----------------|
| 8020584121504  | <b>Front</b> | <b>19</b> mm   |
| Width          | Height       | Braking system |
| <b>155</b> mm  | <b>59</b> mm | <b>Teves</b>   |
| Wear indicator | WVA number   | Accessories    |

Acoustic

22240,22241,24538

With anti-squeal shim

**COMPATIBLE VEHICLES** 