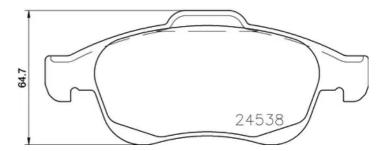

## **Technical specifications**

| EAN code       | Axle         | Thickness      |
|----------------|--------------|----------------|
| 8020584121504  | <b>Front</b> | <b>19</b> mm   |
| Width          | Height       | Braking system |
| <b>155</b> mm  | <b>59</b> mm | <b>Teves</b>   |
| Wear indicator | WVA number   | Accessories    |

Acoustic

22240,22241,24538

With anti-squeal shim

**COMPATIBLE VEHICLES** 