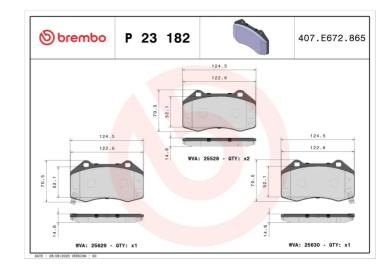

### **Technical specifications**

| EAN code             | Axle                     | Thickness        |
|----------------------|--------------------------|------------------|
| <b>8020584087244</b> | Front                    | 13 mm            |
| Width                | Height                   | Braking system   |
| <b>125</b> mm        | <b>71</b> mm             | <b>Brembo</b>    |
| Wear indicator       | WVA number               | Accessories      |
| <b>Acoustic</b>      | <b>25528,25629,25630</b> | With anti-squeal |

With anti-squeal shim