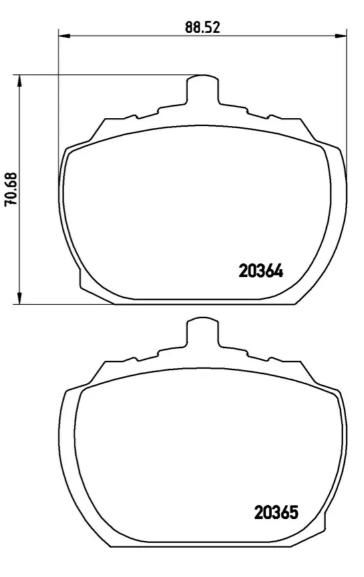

## **Technical specifications**

Wear indicator

Without

| EAN code             | Axle         | Thickness      |
|----------------------|--------------|----------------|
| <b>8020584051764</b> | Front        | <b>15</b> mm   |
| Width                | Height       | Braking system |
| <b>89</b> mm         | <b>71</b> mm | Lockheed       |

WVA number

20364,20365

Accessories With accessories With anti-squeal shim With piston clip

COMPATIBLE VEHICLES