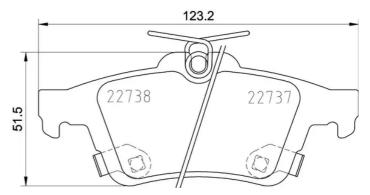

## **Technical specifications**

| Wear indicator Acoustic          | WVA number 22737,22738,25212 | Accessories With anti-squeal shim |
|----------------------------------|------------------------------|-----------------------------------|
| Width 123 mm                     | Height 52 mm                 | Braking system  ATE               |
| EAN code<br><b>8020584112861</b> | Axle<br><b>Rear</b>          | 16 mm                             |