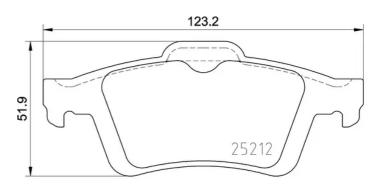

## **Technical specifications**

| Wear indicator Acoustic          | WVA number 22737,22738,25212 | Accessories With anti-squeal shim |
|----------------------------------|------------------------------|-----------------------------------|
| Width 123 mm                     | Height 52 mm                 | Braking system  ATE               |
| EAN code<br><b>8020584112861</b> | Axle<br><b>Rear</b>          | 16 mm                             |