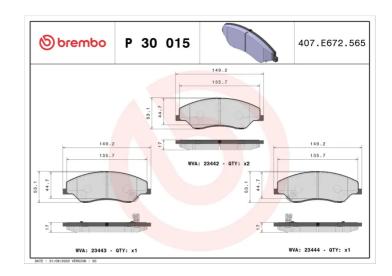

## **Technical specifications**

| Wear indicator  Acoustic         | WVA number<br><b>23442,23443,23444</b> | Accessories With anti-squeal |
|----------------------------------|----------------------------------------|------------------------------|
| Width<br>149 mm                  | Height<br><b>53</b> mm                 | Braking system Sumitomo      |
| EAN code<br><b>8020584052853</b> | Axle<br><b>Front</b>                   | 16 mm                        |