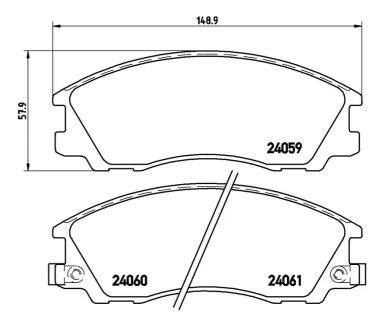

#### **Technical specifications**

| EAN code                          | Axle                            | Thickness                               |
|-----------------------------------|---------------------------------|-----------------------------------------|
| 8020584052877                     | Front                           | <b>17</b> mm                            |
| Width                             | Height                          | Braking system                          |
| <b>149</b> mm                     | <b>58</b> mm                    | <b>Mando</b>                            |
| Wear indicator<br><b>Acoustic</b> | WVA number<br>24059,24060,24061 | Accessories<br>With anti-squeal<br>shim |