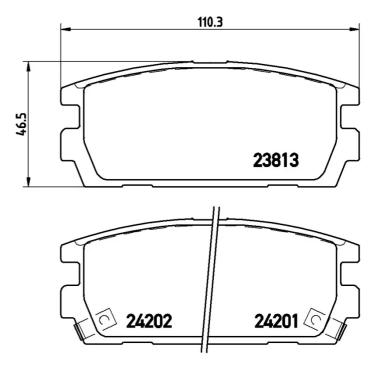

## **Technical specifications**

| EAN code<br><b>8020584059531</b> | Axle<br><b>Rear</b>             | Thickness  16 mm                  |
|----------------------------------|---------------------------------|-----------------------------------|
| Width<br>110 mm                  | Height<br><b>47</b> mm          | Braking system<br><b>Mando</b>    |
| Wear indicator Acoustic          | WVA number<br>23813,24201,24202 | Accessories With anti-squeal shim |