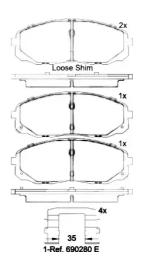

## **Technical specifications**

| EAN code<br><b>8020584087435</b>  | Axle<br>Front                   | Thickness  17 mm                                   |
|-----------------------------------|---------------------------------|----------------------------------------------------|
| Width<br>161 mm                   | Height 60 mm                    | Braking system <b>Sumitomo</b>                     |
| Wear indicator<br><b>Acoustic</b> | WVA number<br>22213,22214,22215 | Accessories With accessories With anti-squeal shim |