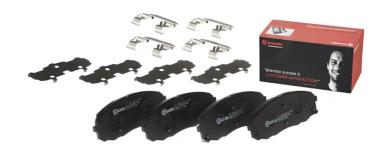

## The P 30 095 brake pad is synonymous with reliability

The Brembo brake pad guarantees ultimate safety when braking thanks to the use of more than 100 different compounds, designed according to the type of vehicle and use. Stopping distances reduced to a minimum, maximum driving comfort and silent operation are the most important features of Brembo materials. Brembo brake pads are supplied together with an extensive range of accessories and assembly kits for professionalstandard installation.

- ✓ OE-equivalent
- Brembo quality
- ECE-R90 certificate
- Safety
- Performance
- Comfort
- With accessories

## **Technical specifications**

| EAN code<br><b>8020584087435</b>  | Axle<br>Front                   | Thickness  17 mm                                   |
|-----------------------------------|---------------------------------|----------------------------------------------------|
| Width<br>161 mm                   | Height 60 mm                    | Braking system <b>Sumitomo</b>                     |
| Wear indicator<br><b>Acoustic</b> | WVA number<br>22213,22214,22215 | Accessories With accessories With anti-squeal shim |