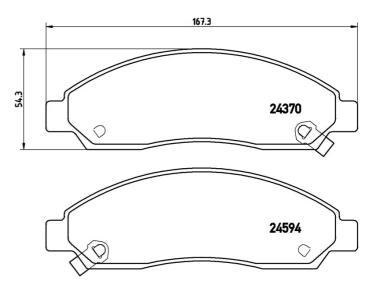

## **Technical specifications**

| EAN code<br><b>8020584059548</b> | Axle<br>Front                 | Thickness  16 mm                        |
|----------------------------------|-------------------------------|-----------------------------------------|
| Width 167 mm                     | Height 54 mm                  | Braking system <b>Sumitomo</b>          |
| Wear indicator<br>Acoustic       | WVA number <b>24370,24595</b> | Accessories<br>With anti-squeal<br>shim |