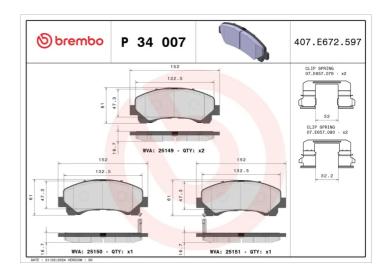

## **Technical specifications**

| EAN code<br><b>8020584104927</b> | Axle<br>Front                          | Thickness  17 mm                                                    |
|----------------------------------|----------------------------------------|---------------------------------------------------------------------|
| Width 152 mm                     | Height 61 mm                           | Braking system <b>Akebono</b>                                       |
| Wear indicator Acoustic          | WVA number<br><b>25149,25150,25151</b> | Accessories With accessories With anti-squeal shim With piston clip |